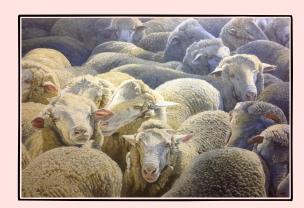

### 2 Ewes Sheep Painting

See All Statistics

This is the group of all museum-goers who responded to this painting!

## 2 Ewes

See All Statistics