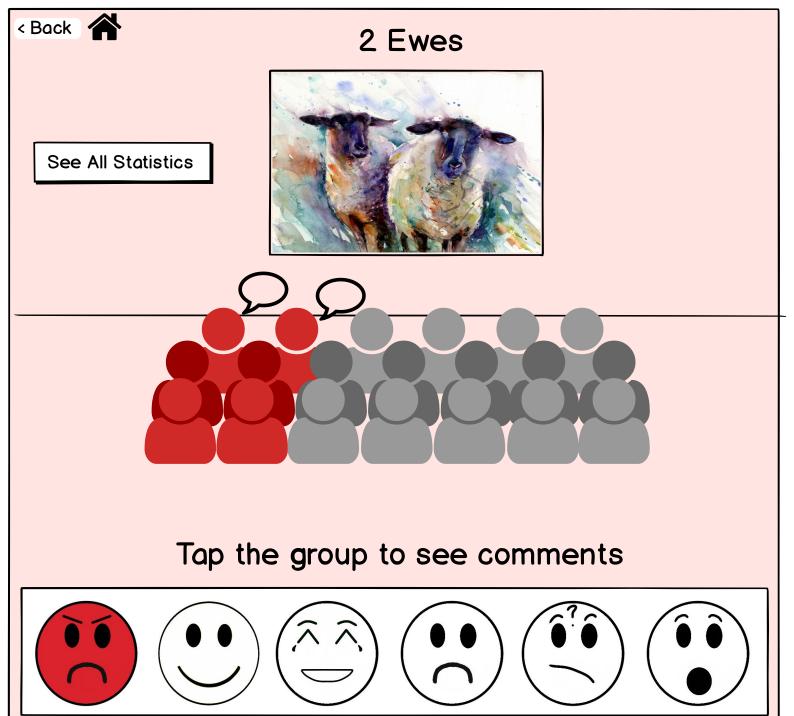

### 2 Ewes Sheep Painting

See All Statistics

This is the group of all museum-goers who responded to this painting!

## 2 Ewes

See All Statistics