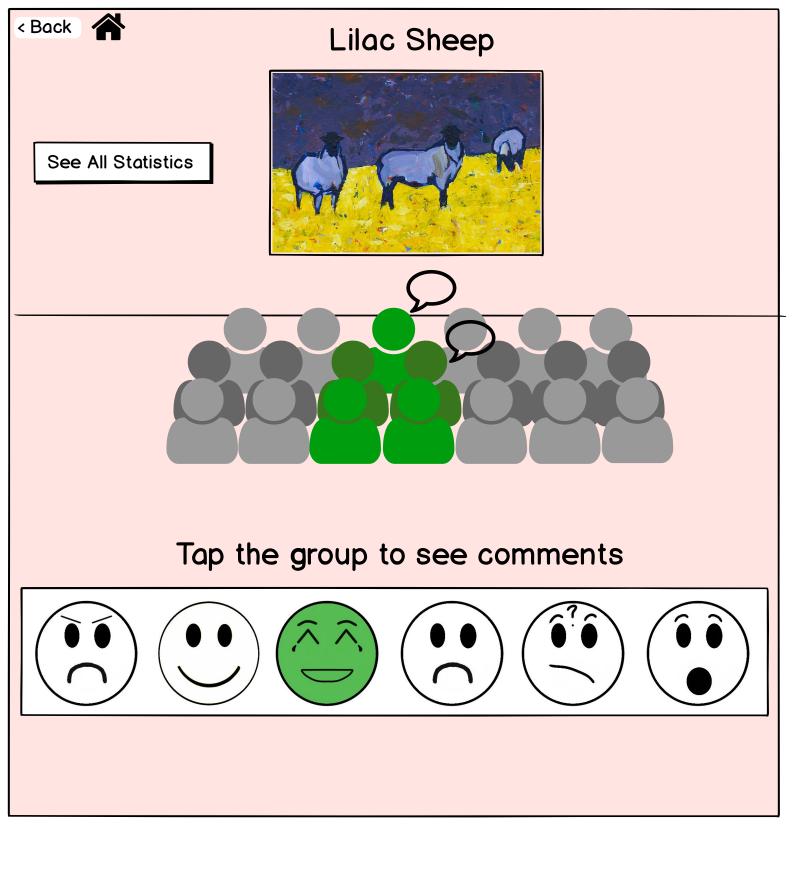

### Lilac Sheep

See All Statistics

This is the group of all museum-goers who responded to this painting!

## Lilac Sheep

See All Statistics