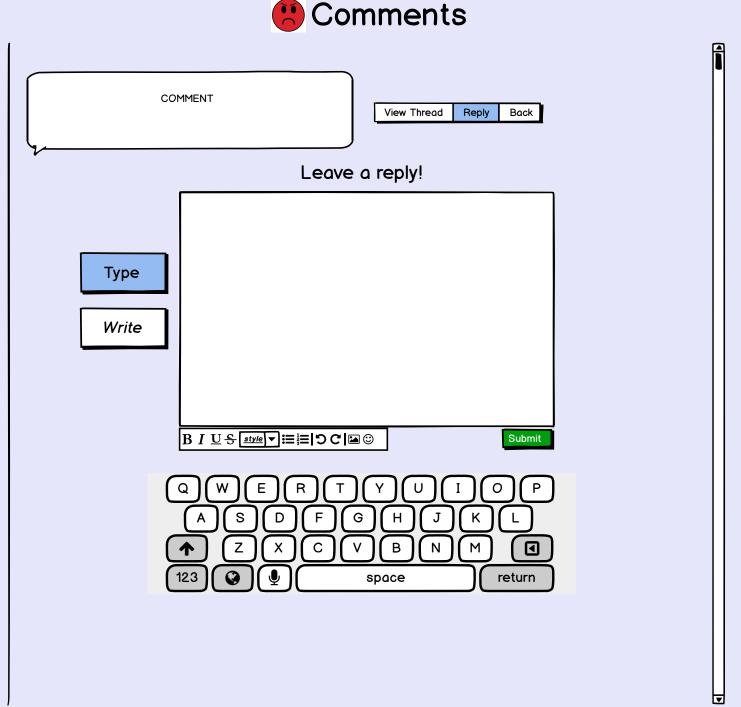

# Comments

Thanks for sharing!

⊌

∀

See All Statistics

This is the group of all museum-goers who responded to this painting!

See All Statistics

See All Statistics