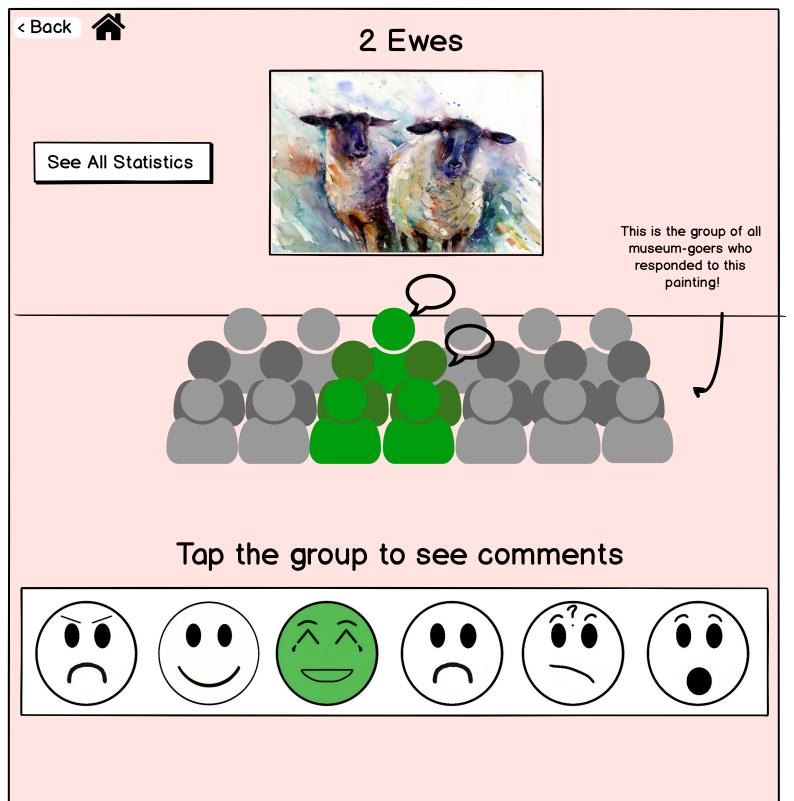

### 2 Ewes Sheep Painting

See All Statistics

This is the group of all museum-goers who responded to this painting!

## 2 Ewes

See All Statistics