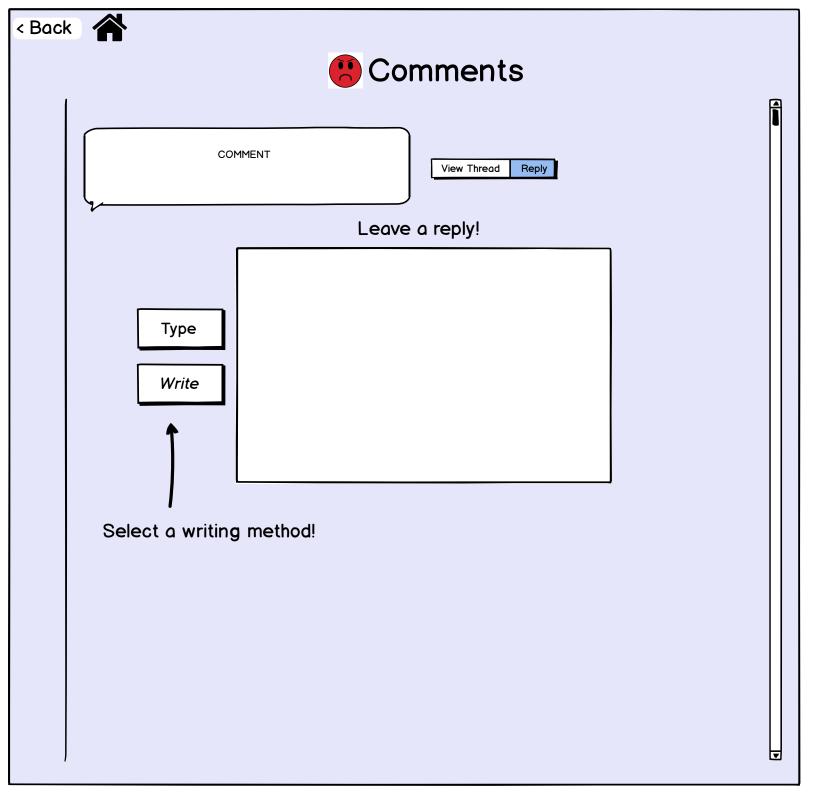

# Comments

Thanks for sharing!

⊌

∀

See All Statistics

This is the group of all museum-goers who responded to this painting!

See All Statistics

See All Statistics