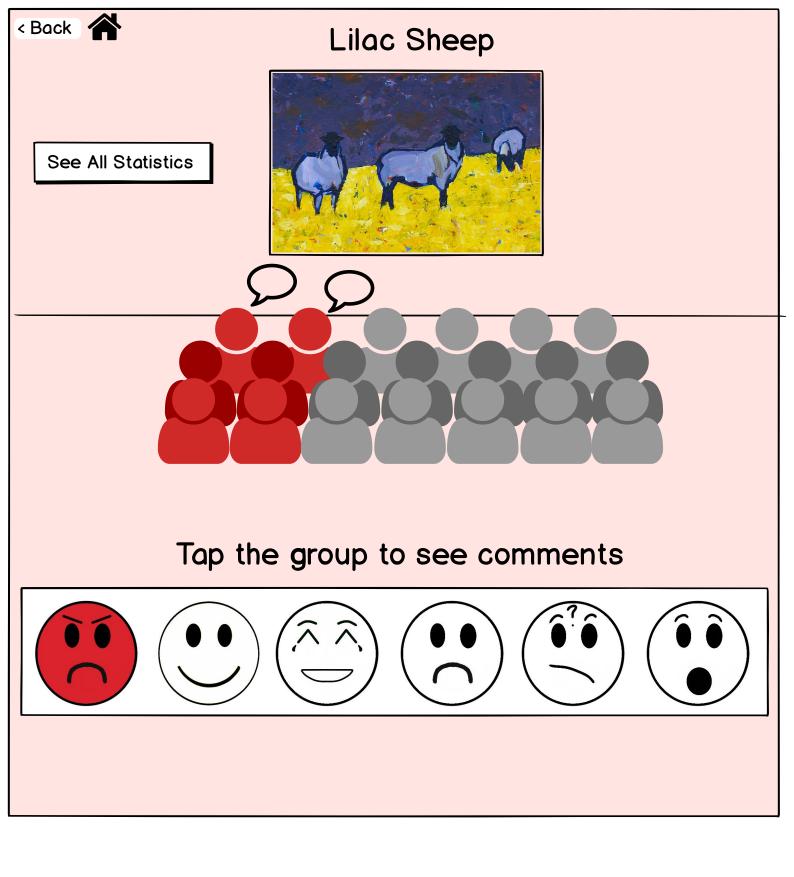

### Lilac Sheep

See All Statistics

This is the group of all museum-goers who responded to this painting!

## Lilac Sheep

See All Statistics