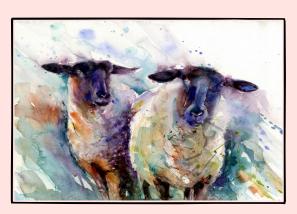

### 2 Ewes Sheep Painting

See All Statistics

This is the group of all museum-goers who responded to this painting!

## 2 Ewes

See All Statistics