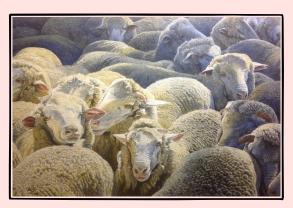

### 2 Ewes Sheep Painting

See All Statistics

This is the group of all museum-goers who responded to this painting!

## 2 Ewes

See All Statistics