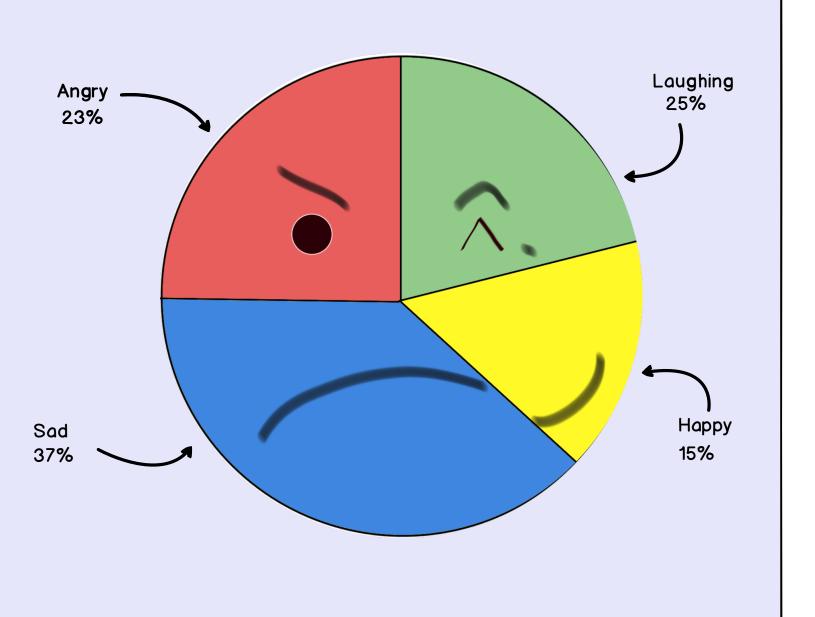

Tap an artwork to explore!

See All Statistics

# The Sheep Gallery





Tap an artwork to explore!

See All Statistics



## Chart of Feelings Across the Sheep Gallery





### Lilac Sheep

See All Statistics



This is the group of all museum-goers who responded to this painting!













## Lilac Sheep

See All Statistics









# Comments













Thanks for sharing!

⊌











∀





See All Statistics

This is the group of all museum-goers who responded to this painting!





































See All Statistics











See All Statistics







See All Statistics



















See All Statistics









See All Statistics









### 2 Ewes Sheep Painting

See All Statistics



This is the group of all museum-goers who responded to this painting!













## 2 Ewes

See All Statistics