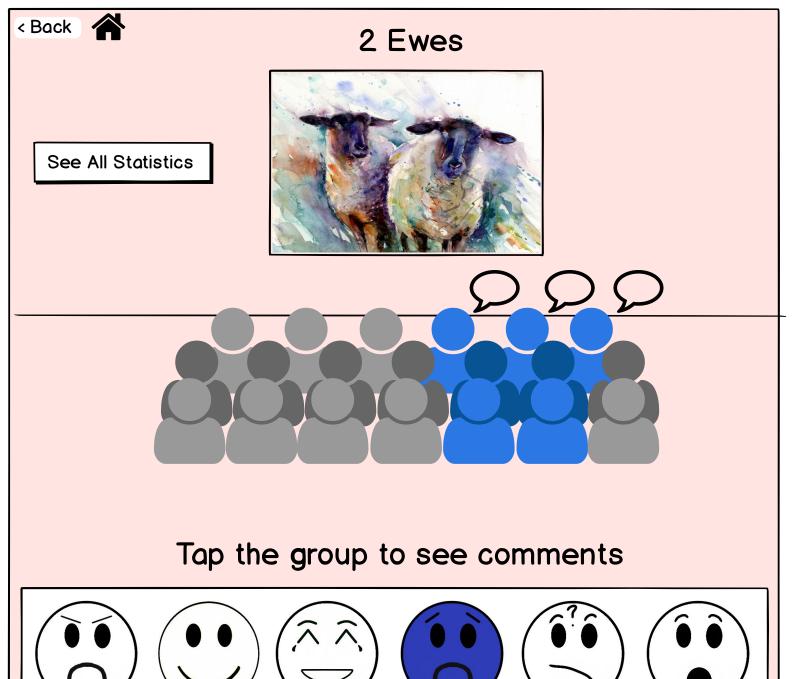

### 2 Ewes Sheep Painting

See All Statistics

This is the group of all museum-goers who responded to this painting!

## 2 Ewes

See All Statistics