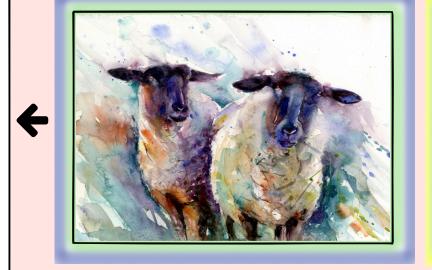

### 2 Ewes Sheep Painting

See All Statistics

This is the group of all museum-goers who responded to this painting!

## 2 Ewes

See All Statistics