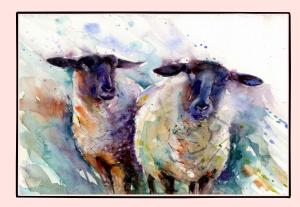

### 2 Ewes Sheep Painting

See All Statistics

This is the group of all museum-goers who responded to this painting!

## 2 Ewes

See All Statistics