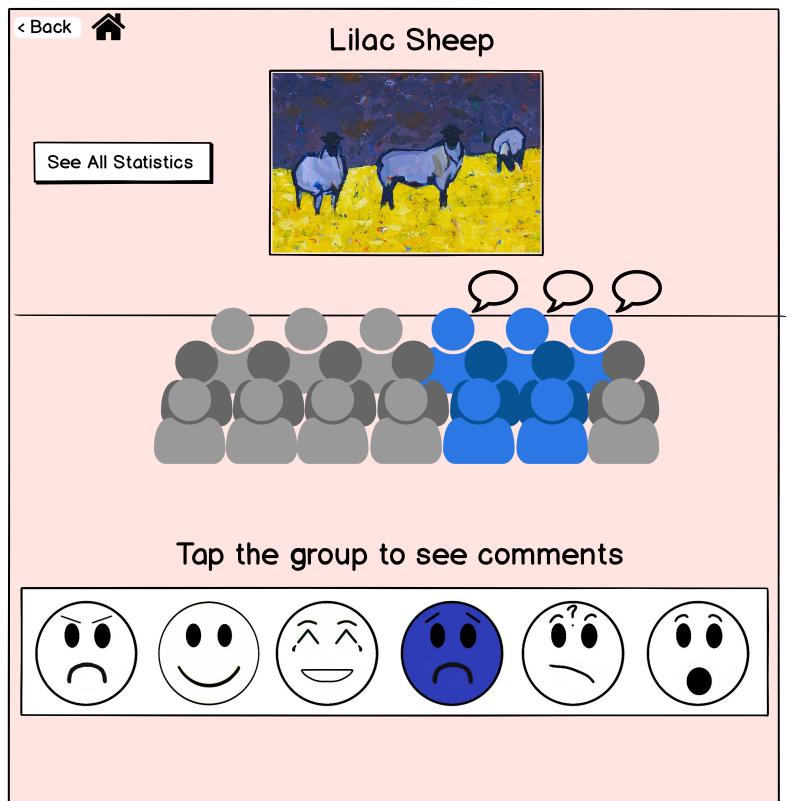

### Lilac Sheep

See All Statistics

This is the group of all museum-goers who responded to this painting!

## Lilac Sheep

See All Statistics